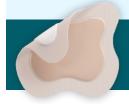

Sacral dressing is designed to be better suited for the posterior anatomy of the sacrum, allowing the dressing to stay on longer and function better by being more fitted and flexible.