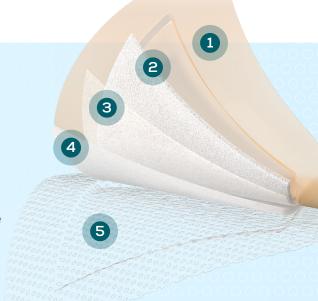

#### **BREATHABLE**

Multi-layer construction allows for absorption and evaporation of fluids, creating an optimal moist wound healing environment

Multi-layer bordered foam dressings with superabsorbent core

- 1 Breathable and water-resistant film backing acts as a physical barrier to bacteria
- **Retaining superabsorbent layer** absorbs drainage and retains it in the dressing, minimizing the risk of maceration
- 3 Drainage transferring layer helps move drainage up, from foam to superabsorbent layer
- 4 Absorbing foam layer absorbs and moves drainage up into the dressing and away from wound and peri-wound area helping reduce pooling of drainage at the wound site and risk of maceration
- **Gentle silicone contact layer** helps minimize discomfort during dressing change and removal, allows the dressing to be lifted and repositioned